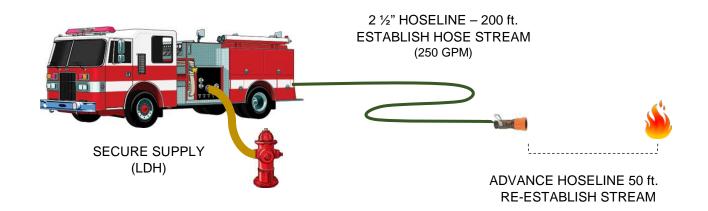

| VALLEY RECORDED                                                                                                                                                                                     |    | WEST VALLEY REGIONAL FIRE TRAINING<br>CONSORTIUM |                |  |
|-----------------------------------------------------------------------------------------------------------------------------------------------------------------------------------------------------|----|--------------------------------------------------|----------------|--|
|                                                                                                                                                                                                     |    | <b>ENGINE COMPANY</b>                            |                |  |
|                                                                                                                                                                                                     |    | STANDARD TRAINING EVOLUTION                      |                |  |
| EVOLUTION                                                                                                                                                                                           |    | DESCRIPTION                                      |                |  |
| 103                                                                                                                                                                                                 |    | 2 1⁄2" HOSELINE FOR FIRE ATTACK / EXPOSURES      |                |  |
| EQUIPMENT                                                                                                                                                                                           |    | PERFORMANCE STANDARD                             |                |  |
| (1) Engine Co.<br>Water Supply                                                                                                                                                                      |    | <u>3 FF COMPANY</u> <u>4 FF</u>                  | <u>COMPANY</u> |  |
| Simulated Target<br>Stopwatch                                                                                                                                                                       |    | 0:00                                             | 0:00           |  |
| PROCEDURE                                                                                                                                                                                           |    |                                                  |                |  |
| TIME STARTS                                                                                                                                                                                         | 1. | ENGINE SPOTS AT HYDRANT                          |                |  |
|                                                                                                                                                                                                     | 2. | ENGINE SECURES SUPPLY                            |                |  |
| <ol> <li>DEPLOY 200' x 2 ½" HOSELINE FOR FIRE ATTACK / EXPOSURE PROTE<br/>ESTABLISH HOSE STREAM (250 GPM) TO TARGET AREA</li> <li>REPOSITION LINE (ADVANCE 50 FT.) AND RE-ESTABLISH FLOW</li> </ol> |    |                                                  |                |  |
|                                                                                                                                                                                                     |    | H FLOW                                           |                |  |
| TIME STOPS HOSE LINE IN OPERATION & OBJECTIVES COMPLETE:                                                                                                                                            |    |                                                  |                |  |
| <ul> <li>HOSE ADVANCED TO TARGET, ADEQUATE FLOW ESTABLISHED (25</li> <li>WATER SUPPLY IS SECURED</li> <li>RELIEF VALVE SET ACCORDING TO DEPARTMENT SOG</li> </ul>                                   |    |                                                  |                |  |
| DIAGRAM                                                                                                                                                                                             |    |                                                  |                |  |