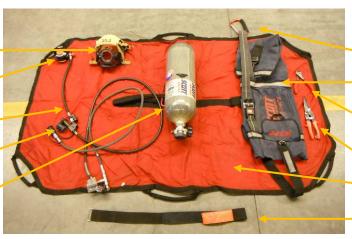

### **AIR SUPPLY EQUIPMENT**

- 1. RIC Mask AV3000 modified for RIC
- 2. MMR
- 3. EBSS Fitting
- 4. RIC UAC Fitting
- 5. 60 minute cylinder

#### PACKAGING EQUIPMENT

- 6. Large Carabiner
- 7. RIC Pack Bag
- 8. Side-Cutting Pliers
- 9. Cutting Snips
- 10. RIC Rescue Tarp
- 11. Quick-Release Strap