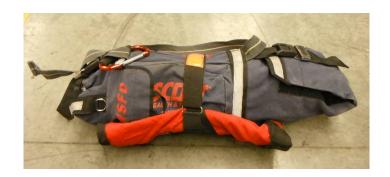

# **RIC PACK**

The West Sacramento Fire Department uses the SCOTT RIT Pak II for RIC Operations.

The RIC Pack has been assembled and equipped to provide Rapid Intervention Crews with a basic inventory of necessary tools for dealing with firefighter emergencies.